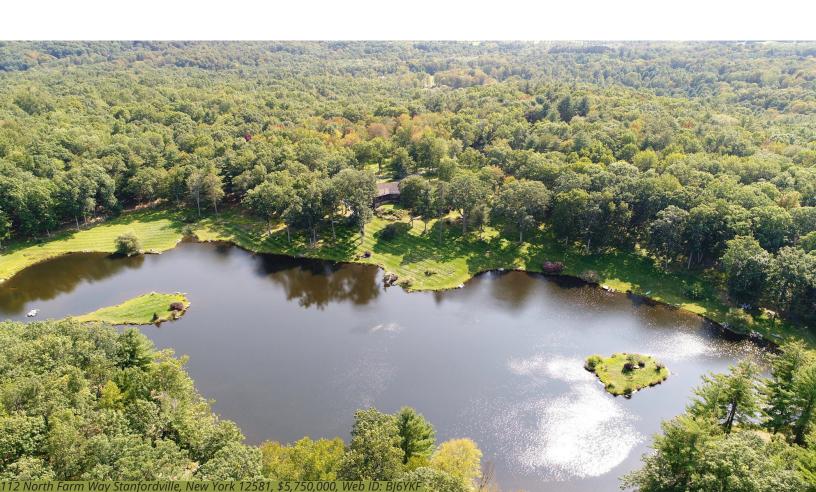

#### **Dutchess County**

Luxury home sales in Dutchess County have held remarkably steady over the last five quarters, ranging from a low of 18 in last year's fourth quarter and a high of 22 in the quarter before that. In the latest three-month period, 19 homes sold for a median price of \$995,000, highest in the three-county region. Those sales included nine properties that sold between \$1 million and \$4 million.

Situated in the heart of the Hudson Valley luxury market, Dutchess County always serves up a wide range of appealing properties to potential buyers. Among the standouts in the latest quarter were a smallish, 1,904-square-foot, three-bedroom house in the town of Washington, and a much larger 8,541-square-foot mansion in Rhinebeck. The properties sold for \$3,500,000 and \$3,100,000, respectively. While small, the Washington house sits on nearly 142 acres of land just minutes from the village of Millbrook, with panoramic views of the surrounding countryside. The Rhinebeck house includes less land — 12 acres — but its location, too, is one of its main attractions, with stunning views of the Hudson River and Catskill Mountains.